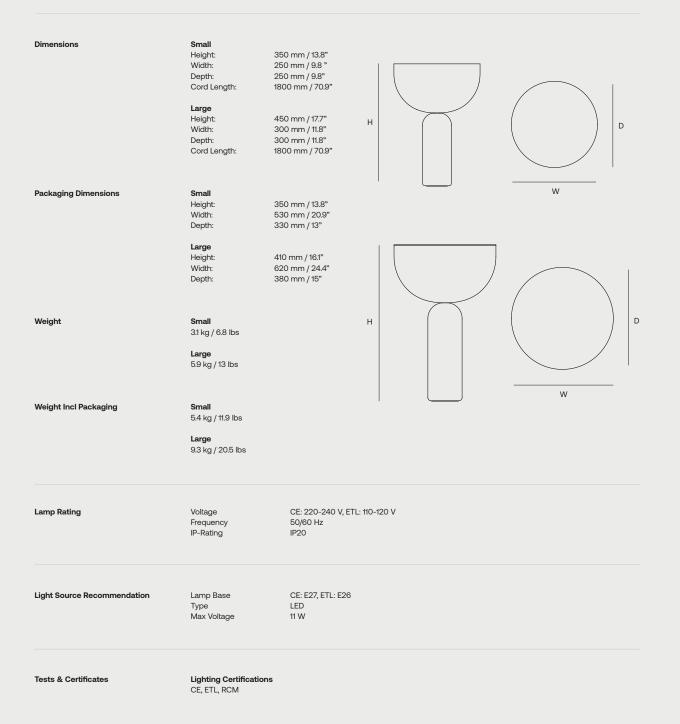

## Product highlights

- A part of the Kizu family that offers portable and table lamps, available in various sizes. Compliant with CE, RCM and ETL standards for use in both EU, AU and US markets. Featuring a robust and sturdy marble base. Available in a selection of marble base options. \_

| Product Type          | Portable Table Lamp, Lighting                                                                                                                                                                                                                                                                                                                                                                                                                                                                                                                                  |
|-----------------------|----------------------------------------------------------------------------------------------------------------------------------------------------------------------------------------------------------------------------------------------------------------------------------------------------------------------------------------------------------------------------------------------------------------------------------------------------------------------------------------------------------------------------------------------------------------|
| Designer              | Lars Tornøe, 2022                                                                                                                                                                                                                                                                                                                                                                                                                                                                                                                                              |
| About the Designer    | Norwegian design Lars Tornøe works across the areas of furniture and<br>product design with a sculpted simplicity. His work is understated but<br>bold. Having graduated from the Bergen Academy of Art and Design in<br>2006, Lars has been named Norwegian Designer of the Year and had<br>his work exhibited from Stockholm to Soul.                                                                                                                                                                                                                        |
| Environment           | Indoor                                                                                                                                                                                                                                                                                                                                                                                                                                                                                                                                                         |
| Country of Origin     | PRC                                                                                                                                                                                                                                                                                                                                                                                                                                                                                                                                                            |
| Assembly Requirements | Attach lamp shade to lamp base.                                                                                                                                                                                                                                                                                                                                                                                                                                                                                                                                |
| Material              | The Kizu Table Lamp is crafted from carefully chosen marble variants<br>and features injection-molded plastic components. Manufactured in<br>high-precision facilities, it is of quality construction.                                                                                                                                                                                                                                                                                                                                                         |
| Light Source included | No                                                                                                                                                                                                                                                                                                                                                                                                                                                                                                                                                             |
| Cleaning & Care       | Use a soft, dry cloth to remove the dust from the lamp. For deaper<br>cleaning, dampen a cloth gently wipe the surface. If needed, use a mild<br>detergent. Always test a small area first to ensure it does not damage<br>the finish. After cleaning, use a dry cloth to wipe away moisture, since<br>moisture can damage the material. Pay extra attention to the marble<br>material while cleaning – Marble is a natural material, it is sensitive to<br>liquids. If the liquid is not removed immediately, spilled liquids can leave<br>a permanent stain. |