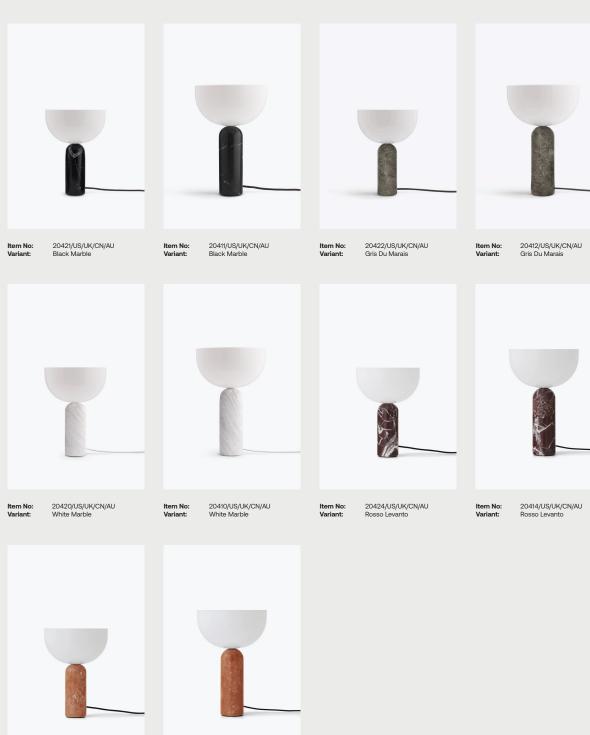

## Product highlights

- A part of the Kizu family that offers portable and table lamps, available in various sizes. Compliant with CE, RCM and ETL standards for use in both EU, AU and US markets. Featuring a robust and sturdy marble base. Available in a selection of marble base options. \_

## Versions

Item No:20423/US/UK/CN/AUItem No:Variant:Breccia PerniceVariant:

High res images and 2D/3D files available for download at: newworks.presscloud.com

info@newworks.dk +45 7230 9999

20413/US/UK/CN/AU Breccia Pernice